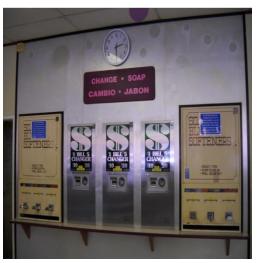

Size of Store:

**Dryer:** 30 Dexter (60 pockets)

Dryer: Changer:

Changer: 3 Soap Machine: 2 Bag Machine: **Toilet Lock:** 

Soda:

Candy: Video Games:

Water Heater: 1 Lochinvar

Other: