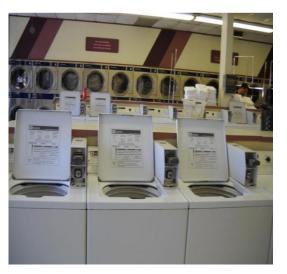

**Personal Property Tax:** \$200.00 1% Alarm & Video: \$100.00 0%

> Accounting: \* \$10.00 በ%

Topload: 39 Maytag TL Advertising: \$25.00 0%

Trash: Topload: \$225.00 1%

Misc: \* \$100.00 Frontload: 12 Continental 20-lb ٥% Frontload: 8 Continental 30-lb

Size of Store:

**Dryer:** 30 Dexter (60 pockets)

Dryer: Changer:

Changer: 3 Soap Machine: 2 Bag Machine: **Toilet Lock:** 

Soda:

Candy: Video Games:

Water Heater: 1 Lochinvar

Other: