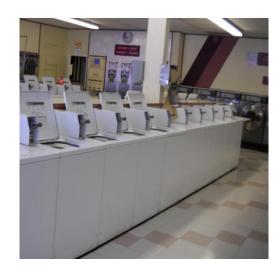

Size of Store:

**Dryer:** 30 Dexter (60 pockets)

Dryer: Changer:

Changer: 3 Soap Machine: 2 Bag Machine: **Toilet Lock:** 

Soda:

Candy: Video Games:

Water Heater: 1 Lochinvar

Other: