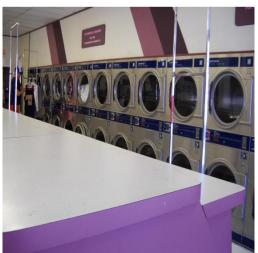

Size of Store:

**Dryer:** 30 Dexter (60 pockets)

Dryer: Changer:

Changer: 3 Soap Machine: 2 Bag Machine: **Toilet Lock:** 

Soda:

Candy: Video Games:

Water Heater: 1 Lochinvar

Other: